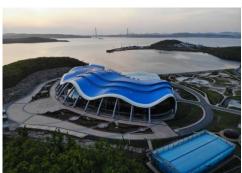

# Our projects

Oceanarium on Russky's Island

The main building of the oceanarium is made to look like a white bivalve shell poking out of the blue sea waters. It has a total area of 37,000 m<sup>2</sup>