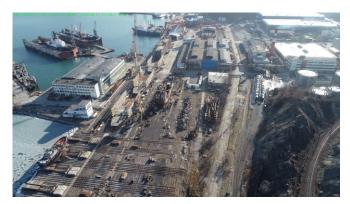

### 2010

- Shipyard "Zvezda-DSME"
- Neighborhood in Bolshoy Kamen
- Railway depot in Ussurysk

Shipyard "Zvezda- DSME"

Builder: JSC "DCSS" Plot area: 1 160 940m2

Plant of electrical equipment «HYUNDAI» in Artem

The plant manufactures GIS (insulated gas-insulated switchgear) products, which will be used as the main node for the Russian high voltage power transmission network with a capacity of 110kV - 500kV

Shipbuilding complex "Zvezda" GO Bolshoy Kamen

Nakhodka Shipyard, Nakhodka