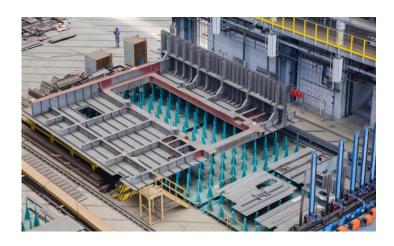

- Technological audit of the current state of the enterprise, development of a development plan with an increase in the production of the shipyard.
- Development of technological solutions for a shipbuilding enterprise: organization of shipbuilding production (including large-block construction of ships); organizational structure; requirements for IT solutions;
- Technological solutions of workshops: steel warehouse and steel preparation shop panel block shop curvilinear block workshop block testing shop pipe-working shop workshops for the production of saturation products block saturation shop cleaning and painting chambers dry dock, slipway (equipped with Goliath type cranes) outfitting embankments

Shipbuilding complex "Zvezda" GO Bolshoy Kamen

Nakhodka Shipyard, Nakhodka