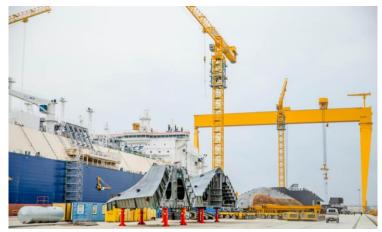

Shipyard "Zvezda- DSME"

Builder: JSC "DCSS" Plot area: 1 160 940m2

Plant of electrical equipment «HYUNDAI» in Artem

The plant manufactures GIS (insulated gas-insulated switchgear) products, which will be used as the main node for the Russian high voltage power transmission network with a capacity of 110kV - 500kV

Shipbuilding complex "Zvezda" GO Bolshoy Kamen

Nakhodka Shipyard, Nakhodka