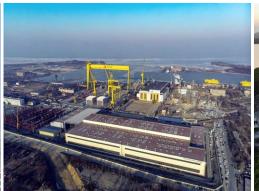

### 2010

- Shipyard "Zvezda-DSME"
- Neighborhood in Bolshoy Kamen
- Railway depot in Ussurysk

Shipyard "Zvezda- DSME"

Builder: JSC "DCSS" Plot area: 1 160 940m2

Plant of electrical equipment «HYUNDAI» in Artem

The plant manufactures GIS (insulated gas-insulated switchgear) products, which will be used as the main node for the Russian high voltage power transmission network with a capacity of 110kV - 500kV

Shipbuilding complex "Zvezda" GO Bolshoy Kamen

Nakhodka Shipyard, Nakhodka