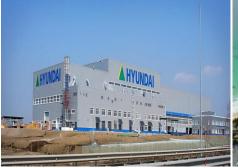

# 2012

- Plant of electrical equipment «HYUNDAI»
- PSO base in Patroclus Bay
- Car park complex of Zarya's factory
- Naighborhood on Patroclus bay in Vladivostok

Shipyard "Zvezda- DSME"

Builder: JSC "DCSS" Plot area: 1 160 940m2

Plant of electrical equipment «HYUNDAI» in Artem

The plant manufactures GIS (insulated gas-insulated switchgear) products, which will be used as the main node for the Russian high voltage power transmission network with a capacity of 110kV - 500kV