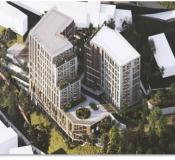

# Our projects

Oceanarium on Russky's Island

The main building of the oceanarium is made to look like a white bivalve shell poking out of the blue sea waters. It has a total area of 37,000 m<sup>2</sup>