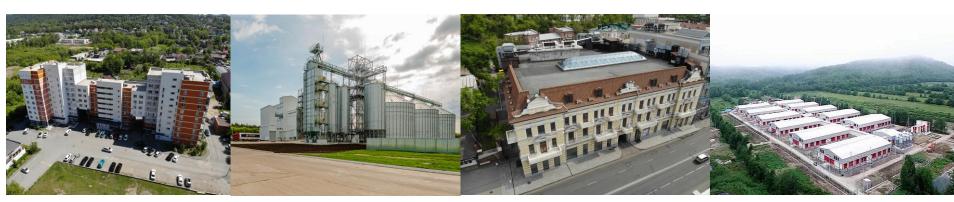

# Our projects

Group of residential buildings on Bakunina str, 12

Sakhalin Feed Mill

«Primorsky Dom Knigy»

Pig-breeding complex In the Primorsky Territory

Developer: ZHSK "Solnechny Gorod"

Plot area: 22691, m2 Total area: 29156.40m2

Floors: 6-10

Construction volume: 104,820 m3

Productivity 25t/hour, located at the address: Sakhalin region, Anivsky district, south-eastern outskirts of the village. Trinity Area 2412.3 m2

The building being restored was built in 1900-1901, has three floors, with a basement and an attic, L-shaped in plan, the main (south) facade is oriented to the street. Svetlanskaya, 43

Productivity up to 83,000 heads per year. Primorsky Krai, Spassky district in Prokhory