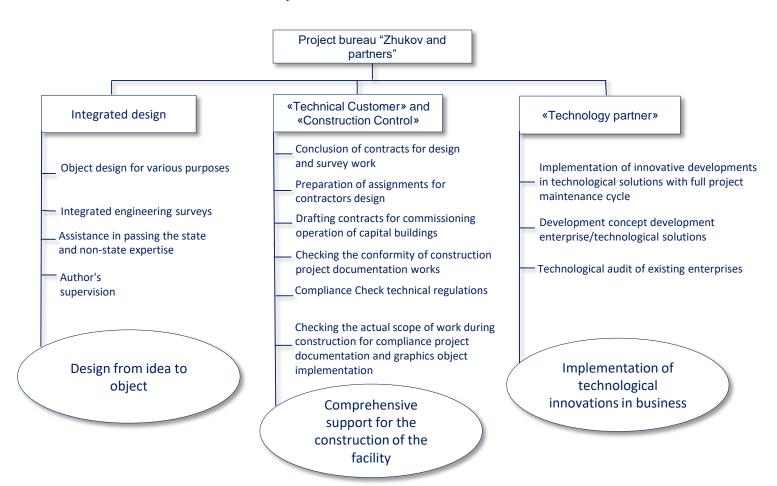

# Directions of activity of PB Zhukov and Partners LLC

The design bureau is a member of self-regulatory organizations:

- 1. Union "PROMGRAZHDANPROEKT";
- 2. Association of Self-Regulation of the organization "Alliance of Builders of Primorye";
- 3. Associations Self-regulatory organization "Alliance of Seaside Builders".

The design bureau has a license to carry out activities to preserve cultural heritage sites (monuments of history and culture) of the peoples of the Russian Federation.

Project history
Over 130 projects
Over 50 Compliance Statements