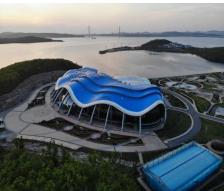

# 2009

- Autocentre "Honda"
- Residential building on Rybatsraya str, 17
- Oceanarium Russky's Island
- Multi Functional center in. Ussurysk

# Our projects

Oceanarium on Russky's Island

The main building of the oceanarium is made to look like a white bivalve shell poking out of the blue sea waters. It has a total area of 37,000 m<sup>2</sup>