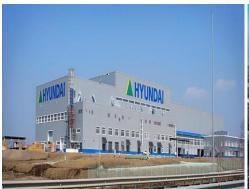

# 2012

- Plant of electrical equipment «HYUNDAI»
- PSO base in Patroclus Bay
- Car park complex of Zarya's factory
- Naighborhood on Patroclus bay in Vladivostok

Shipyard "Zvezda- DSME"

Builder: JSC "DCSS" Plot area: 1 160 940m2

Plant of electrical equipment «HYUNDAI» in Artem

The plant manufactures GIS (insulated gas-insulated switchgear) products, which will be used as the main node for the Russian high voltage power transmission network with a capacity of 110kV - 500kV