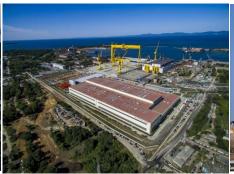

### 2010

- Shipyard "Zvezda-DSME"
- Neighborhood in Bolshoy Kamen
- Railway depot in Ussurysk

Shipyard "Zvezda- DSME"

Builder: JSC "DCSS" Plot area: 1 160 940m2

Plant of electrical equipment «HYUNDAI» in Artem

The plant manufactures GIS (insulated gas-insulated switchgear) products, which will be used as the main node for the Russian high voltage power transmission network with a capacity of 110kV - 500kV